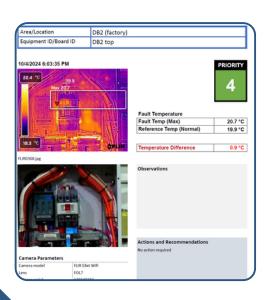

#### **HIGH RESOLUTION IMAGES**

We use the FLIR E8 thermal imaging camera to provide high-resolution thermal scans of critical electrical components, including switchboards, control cabinets, electric motors, and other essential devices.

Our infrared technology quickly identifies hot spots—potential fire hazards that could lead to costly downtime, damage, or safety risks.

#### **ADVANCED ANALYSIS**

- Using advanced analytics software, we thoroughly check each thermal photo, checking for hot spots or other electrical issues.
- We note any temperature anomalies detected and include detailed descriptions of findings in report submitted to client.
- We then suggest corrective actions to resolve identified issues.