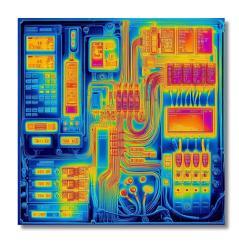

Our infrared technology quickly identifies hot spots—potential fire hazards that could lead to costly downtime, damage, or safety risks.

#### **ADVANCED ANALYSIS**

- Using advanced analytics software, we thoroughly check each thermal photo, checking for hot spots or other electrical issues.
- We note any temperature anomalies detected and include detailed descriptions of findings in report submitted to client.
- We then suggest corrective actions to resolve identified issues.