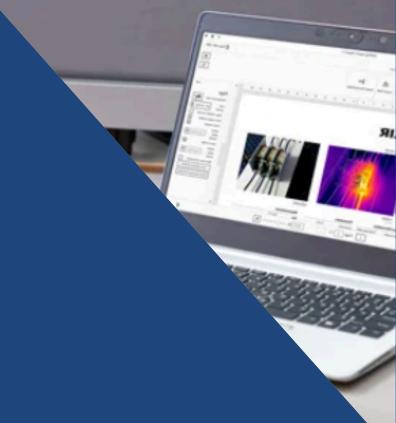

#### **HIGH RESOLUTION IMAGES**

We use the FLIR E8 thermal imaging camera to provide high-resolution thermal scans of critical electrical components, including switchboards, control cabinets, electric motors, and other essential devices.

#### **ADVANCED ANALYSIS**

- Using advanced analytics software, we thoroughly check each thermal photo, checking for hot spots or other electrical issues.
- We note any temperature anomalies detected and include detailed descriptions of findings in report submitted to client.
- We then suggest corrective actions to resolve identified issues.